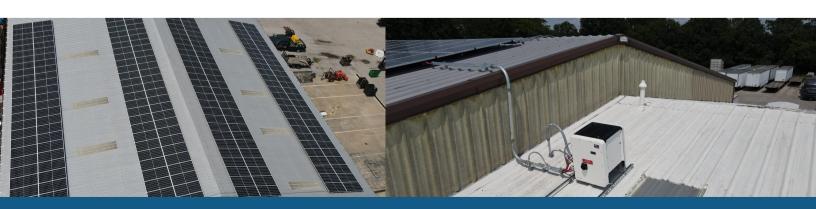

## SOLAR & LED POWERED SAVINGS IN PACIFIC, MO

An 86.4kW solar panel system now generates 87% of the electricity needed to power operations at Klance Unlimited. EES also retrofitted their existing lighting over to high efficiency LED fixtures and lightbulbs.

## **SOLAR SPECS:**

System Size - 86.4kW
Energy Produced in 1st year - 106,982kWh's
Ameren Bill Savings in 1st Year - \$8,870
Energy produced over 30 years - 3,186,300kWh's

Utility Savings over 30 years - \$418,469