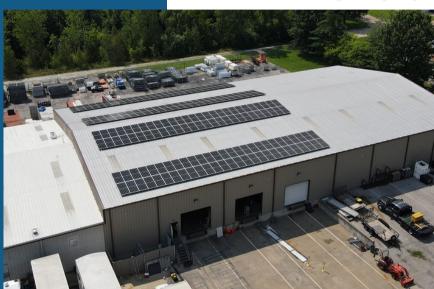

## SOLAR & LED POWERED SAVINGS IN PACIFIC, MO

An 86.4kW solar panel system now generates 87% of the electricity needed to power operations at Klance Unlimited. EES also retrofitted their existing lighting over to high efficiency LED fixtures and lightbulbs.

## **SOLAR SPECS:**

System Size - 86.4kW
Energy Produced in 1st year - 106,982kWh's
Ameren Bill Savings in 1st Year - \$8,870
Energy produced over 30 years - 3,186,300kWh's

Utility Savings over 30 years - \$418,469